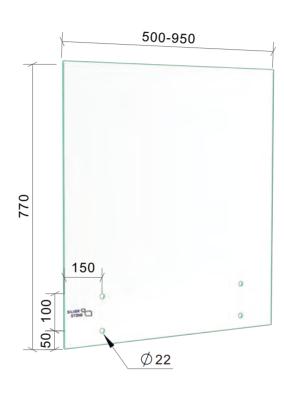

PREMIUM GLASS & HARDWARE

Drawing ID FHS770(500-950) Drawing ID FHS770(1000-1800)

## MATERIAL:

12mm Frosted Heat Soaked Glass

## CATALOGUE AND DESCRIPTION:

- > Glass Products
- > Balustrade Glass
- > FHS770 Series