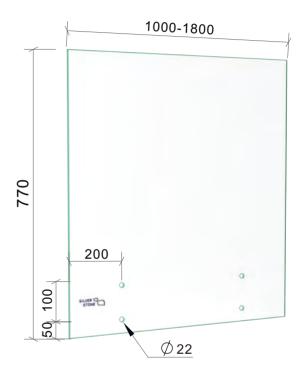

PREMIUM GLASS & HARDWARE

Drawing ID FHS770(500-950) Drawing ID FHS770(1000-1800)

## MATERIAL:

12mm Frosted Heat Soaked Glass

## CATALOGUE AND DESCRIPTION:

- > Glass Products
- > Balustrade Glass
- > FHS770 Series