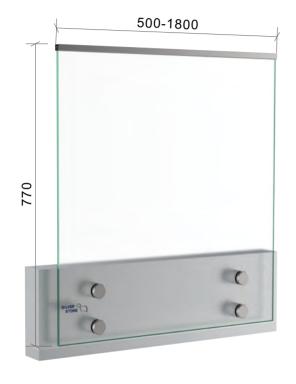

PREMIUM GLASS & HARDWARE

Drawing ID FHS770(500-950) Drawing ID FHS770(1000-1800)

## MATERIAL:

12mm Frosted Heat Soaked Glass

## CATALOGUE AND DESCRIPTION:

- > Glass Products
- > Balustrade Glass
- > FHS770 Series